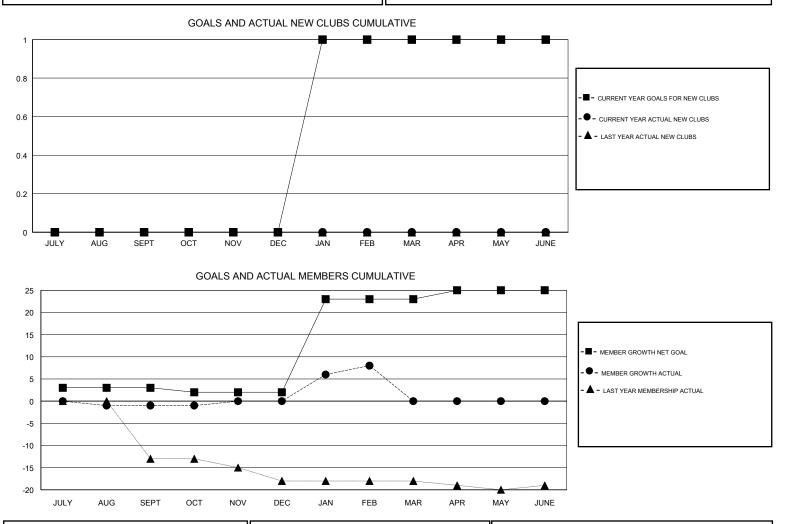

## LOCATION RUSSIAN FEDERATION

GMT CA

| Clubs<br>RESULTS FOR 2018-2019 |   |   |   | Members<br>RESULTS FOR 2018-2019 |    |    |   |
|--------------------------------|---|---|---|----------------------------------|----|----|---|
|                                |   |   |   |                                  |    |    |   |
| JULY/AUG/SEPT                  | 0 | 0 | 1 | JULY/AUG/SEPT                    | 3  | 1  | 1 |
| OCT/NOV/DEC                    | 0 | 0 | 0 | OCT/NOV/DEC                      | -1 | 5  | 4 |
| JAN/FEB/MAR                    | 1 | 0 | 0 | JAN/FEB/MAR                      | 21 | 13 | 5 |
| APR/MAY/JUNE                   | 0 | 0 | 0 | APR/MAY/JUNE                     | 2  | 0  | 0 |